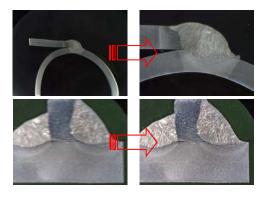

### Easy sample placement

An inverted optical system is a unique feature of Welding Expert.

This eliminates time-consuming positioning of the sample under the stereomicroscope using modeling clay,....Just put polished sample on the glass surface.

Place the sample, call the appropriate weld bead program and instantly get the sharpest image at the proper magnification.