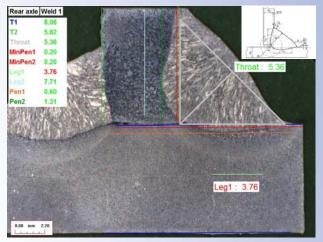

All needed measurement tools are available : sheet thickness, penetration depth, minimum penetration depth, leg length, throat, theoretical throat, undercut...

All parameters are automatically loaded and processed during measurements achieved by operators.

| Weld 1  |      | Weld 2  |      | Weld 3  |        |
|---------|------|---------|------|---------|--------|
|         |      |         |      |         |        |
| T1      | 8,06 | T1      | 8,14 | T1      | 1,85   |
| T2      | 5,82 | T2      | 5,77 | T2      | 1      |
| Throat  | 5,36 | Throat  | 4,28 | Throat  | 2,23   |
| Gap     | -    | Gap     | -    | Gap     | /      |
| Alpha   | -    | Alpha   | · ·  | Alpha   | 165,12 |
| Beta    | -    | Beta    | 5-   | Beta    | 1      |
| MinPen1 | 0,2  | MinPen1 | 0,2  | MinPen1 | 0,2    |
| MinPen2 | 0,2  | MinPen2 | 0,2  | MinPen2 | 1      |
| Leg1    | 3,76 | Leg1    | 7,78 | Leg1    | 1,78   |
| Leg2    | 7,71 | Leg2    | 2,03 | Leg2    | 1      |
| Pen1    | 0,6  | Pen1    | 1,15 | Pen1    | 0,63   |
| Pen2    | 1,31 | Pen2    | 0,65 | Pen2    | 1      |