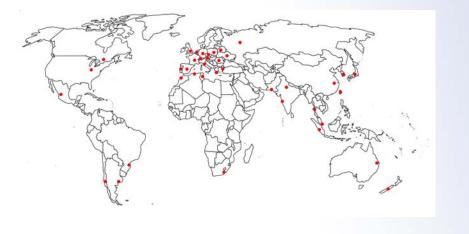

# **A WORLDWIDE DISTRIBUTION NETWORK**

Welding Expert systems are sold through a worldwide network of specialized distributors. Please contact us to locate the nearest distributor.

France Germany USA Canada **United Kingdom** China Spain Portugal Italv **Benelux** Hungary Poland Russia **Czech Republic** Brazil Argentina India Korea Australia