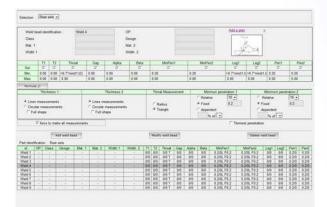

### SYSTEM ADMINISTRATION

Welding Expert software is 100% dedicated to weld bead measurements and can be easily configured to match the most advanced welding quality standards.

A complete description of the welded part and the weld bead acceptance criteria are registered and protected by password.

All needed measurement tools are available : sheet thickness, penetration depth, minimum penetration depth, leg length, throat, theoretical throat, undercut...

All parameters are automatically loaded and processed during measurements achieved by operators.

During measurement, a handy viewer window is available where a schematic image of the part can be displayed helping to eliminate the need for external documentation.

Images, measurement results and comments are automatically saved into Excel spreadsheets.

| Weld 1  |      | Weld 2  |      | Weld 3  |        |
|---------|------|---------|------|---------|--------|
|         |      |         |      |         |        |
| T1      | 8,06 | T1      | 8,14 | T1      | 1,85   |
| T2      | 5,82 | T2      | 5,77 | T2      | 1      |
| Throat  | 5,36 | Throat  | 4,28 | Throat  | 2,23   |
| Gap     | -    | Gap     | -    | Gap     | /      |
| Alpha   | -    | Alpha   | · ·  | Alpha   | 165,12 |
| Beta    | -    | Beta    | 5-   | Beta    | 1      |
| MinPen1 | 0,2  | MinPen1 | 0,2  | MinPen1 | 0,2    |
| MinPen2 | 0,2  | MinPen2 | 0,2  | MinPen2 | 1      |
| Leg1    | 3,76 | Leg1    | 7,78 | Leg1    | 1,78   |
| Leg2    | 7,71 | Leg2    | 2,03 | Leg2    | 1      |
| Pen1    | 0,6  | Pen1    | 1,15 | Pen1    | 0,63   |
| Pen2    | 1,31 | Pen2    | 0,65 | Pen2    | 1      |