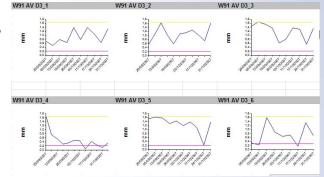

### EVOLUTION PROCESS AND MEASUREMENT ANALYSIS

As an option, Welding Expert software can be provided with an extra Excel macro module for the qualitative monitoring of welds beads and parts.

One mouse click allows you to follow the welding process evolution, And easily check measurements which are in or out of set acceptance criteria...